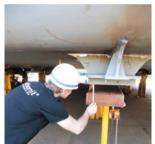

Our team knows how to prepare the vessels tank support foundation before tank lowering, including how to compensate for the different tolerances between tank and vessel.

**Our team** has the experience and are qualified by the mastic suppliers to prepare, mix and apply the mastic glue (Epocast 36P or phillymastic TG7B) on both the tank and the ship foundation as necessary.

## We offer the following services:

- ▶ Technical advice during tank and ship foundation design and layout.
- Type C and bi-lobe tank stainless steel sliding plate layout and expansion boxes on LNG carriers.
- Preparation of mastic adhesive (Epocast 36P or Phillymastic TG7B) in both paste and liquid form.
- Advice on layout of anti floating and anti rolling chocks.
- ▶ Control of tolerances and measurement.
- Installation of dehonit tank supports on the tank or in the ship foundation.
- Tank foundation inspection.
- On-board repair of tank and pipe supports.
- Training of shipyard workers for tank installation.
- Supervision of tank lowering and installation in the vessel.