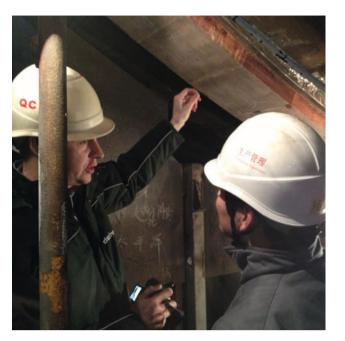

Our dehonit supervisor team support the ship yards, engineering offices and tank manufacturers with a wealth of experience gained from overseeing hundreds of cryogenic tank installations.

Our team has experience in working with the different types of mastic glue in both hot and cold temperature, high humidity, on board ship or in ship yards in China, Korea, East Europe, South East Asia, USA and South America.

Our team knows how to prepare the vessels tank support foundation before tank lowering, including how to compensate for the different tolerances between tank and vessel.

**Our team** has the experience and are qualified by the mastic suppliers to prepare, mix and apply the mastic glue (Epocast 36P or phillymastic TG7B) on both the tank and the ship foundation as necessary.