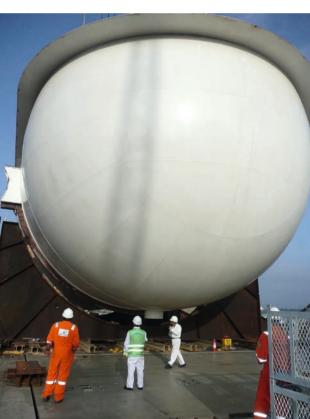

## dehonit® Supervisor and Service Engineer

For many years, as well as offering the standard B 740-1 tank support material, dehonit® has been offering an additional service of tank support installation, supervision, repair and on-board inspection. Since 2008 we have had a team of supervisors and service engineers who will install our tank supports world wide on LNG, LPG and LEG gas carrier projects. We have successfully finished tank design and tank installation projects on LNG, LEG and LPG carriers with tanks of Type A, Type B, and Type C design, as well as bi-lobe and the newest tri-lobe tank design.

## We offer the following services:

- ▶ Technical advice during tank and ship foundation design and layout.
- Type C and bi-lobe tank stainless steel sliding plate layout and expansion boxes on LNG carriers.
- Preparation of mastic adhesive (Epocast 36P or Phillymastic TG7B) in both paste and liquid form.
- Advice on layout of anti floating and anti rolling chocks.
- ▶ Control of tolerances and measurement.
- Installation of dehonit tank supports on the tank or in the ship foundation.
- Tank foundation inspection.
- On-board repair of tank and pipe supports.
- Training of shipyard workers for tank installation.
- Supervision of tank lowering and installation in the vessel.