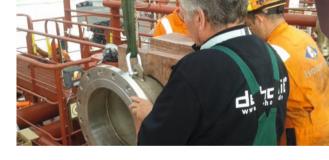

Our dehonit supervisor team support the ship yards, engineering offices and tank manufacturers with a wealth of experience gained from overseeing hundreds of cryogenic tank installations.

Our team has experience in working with the different types of mastic glue in both hot and cold temperature, high humidity, on board ship or in ship yards in China, Korea, East Europe, South East Asia, USA and South America.

Our team knows how to prepare the vessels tank support foundation before tank lowering, including how to compensate for the different tolerances between tank and vessel.

**Our team** has the experience and are qualified by the mastic suppliers to prepare, mix and apply the mastic glue (Epocast 36P or phillymastic TG7B) on both the tank and the ship foundation as necessary.