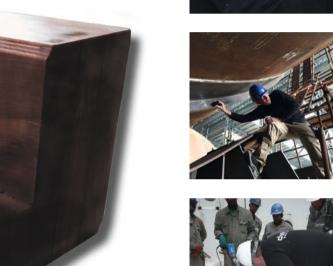

## dehonit® Supervisor and Service Engineer

For many years, as well as offering the standard B 740-1 tank support material, dehonit® has been offering an additional service of tank support installation, supervision, repair and on-board inspection. Since 2008 we have had a team of supervisors and service engineers who will install our tank supports world wide on LNG, LPG and LEG gas carrier projects. We have successfully finished tank design and tank installation projects on LNG, LEG and LPG carriers with tanks of Type A, Type B, and Type C design, as well as bi-lobe and the newest tri-lobe tank design.

Our dehonit supervisor team support the ship yards, engineering offices and tank manufacturers with a wealth of experience gained from overseeing hundreds of cryogenic tank installations.

Our team has experience in working with the different types of mastic glue in both hot and cold temperature, high humidity, on board ship or in ship yards in China, Korea, East Europe, South East Asia, USA and South America.