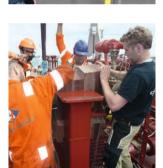

Our team knows how to prepare the vessels tank support foundation before tank lowering, including how to compensate for the different tolerances between tank and vessel.

**Our team** has the experience and are qualified by the mastic suppliers to prepare, mix and apply the mastic glue (Epocast 36P or phillymastic TG7B) on both the tank and the ship foundation as necessary.

## We offer the following services:

- ▶ Technical advice during tank and ship foundation design and layout.
- Type C and bi-lobe tank stainless steel sliding plate layout and expansion boxes on LNG carriers.
- Preparation of mastic adhesive (Epocast 36P or Phillymastic TG7B) in both paste and liquid form.
- Advice on layout of anti floating and anti rolling chocks.
- ▶ Control of tolerances and measurement.
- Installation of dehonit tank supports on the tank or in the ship foundation.
- Tank foundation inspection.
- On-board repair of tank and pipe supports.
- Training of shipyard workers for tank installation.
- Supervision of tank lowering and installation in the vessel.