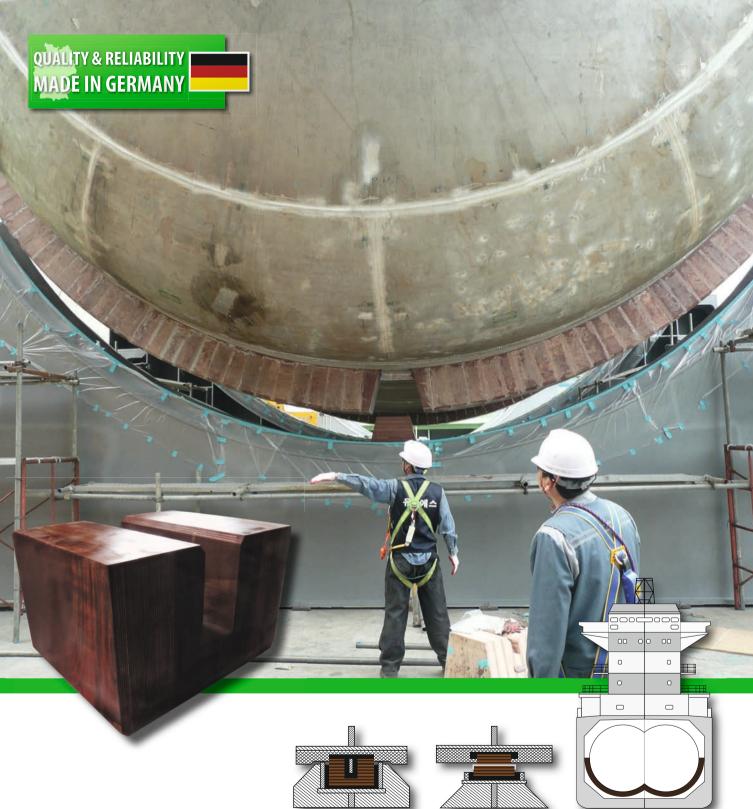

## dehonit® Supervisor and Service Engineer

For many years, as well as offering the standard B 740-1 tank support material, dehonit® has been offering an additional service of tank support installation, supervision, repair and on-board inspection. Since 2008 we have had a team of supervisors and service engineers who will install our tank supports world wide on LNG, LPG and LEG gas carrier projects. We have successfully finished tank design and tank installation projects on LNG, LEG and LPG carriers with tanks of Type A, Type B, and Type C design, as well as bi-lobe and the newest tri-lobe tank design.

Our dehonit supervisor team support the ship yards, engineering offices and tank manufacturers with a wealth of experience gained from overseeing hundreds of cryogenic tank installations.

Our team has experience in working with the different types of mastic glue in both hot and cold temperature, high humidity, on board ship or in ship yards in China, Korea, East Europe, South East Asia, USA and South America.

Our team knows how to prepare the vessels tank support foundation before tank lowering, including how to compensate for the different tolerances between tank and vessel.

**Our team** has the experience and are qualified by the mastic suppliers to prepare, mix and apply the mastic glue (Epocast 36P or phillymastic TG7B) on both the tank and the ship foundation as necessary.

## We offer the following services:

- ▶ Technical advice during tank and ship foundation design and layout.
- Type C and bi-lobe tank stainless steel sliding plate layout and expansion boxes on LNG carriers.
- Preparation of mastic adhesive (Epocast 36P or Phillymastic TG7B) in both paste and liquid form.
- Advice on layout of anti floating and anti rolling chocks.
- ▶ Control of tolerances and measurement.
- Installation of dehonit tank supports on the tank or in the ship foundation.
- Tank foundation inspection.
- On-board repair of tank and pipe supports.
- Training of shipyard workers for tank installation.
- Supervision of tank lowering and installation in the vessel.