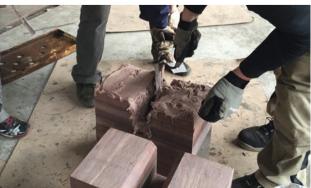

Our team knows how to prepare the vessels tank support foundation before tank lowering, including how to compensate for the different tolerances between tank and vessel.

**Our team** has the experience and are qualified by the mastic suppliers to prepare, mix and apply the mastic glue (Epocast 36P or phillymastic TG7B) on both the tank and the ship foundation as necessary.

## We offer the following services:

- ▶ Technical advice during tank and ship foundation design and layout.
- Type C and bi-lobe tank stainless steel sliding plate layout and expansion boxes on LNG carriers.
- Preparation of mastic adhesive (Epocast 36P or Phillymastic TG7B) in both paste and liquid form.
- Advice on layout of anti floating and anti rolling chocks.
- ▶ Control of tolerances and measurement.
- Installation of dehonit tank supports on the tank or in the ship foundation.
- Tank foundation inspection.
- On-board repair of tank and pipe supports.
- Training of shipyard workers for tank installation.
- Supervision of tank lowering and installation in the vessel.